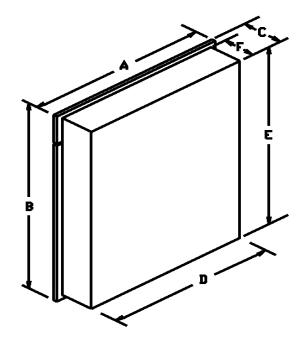

| Model Numbers |         |                     | Dimensions In Inches |        |       |        |        |   |
|---------------|---------|---------------------|----------------------|--------|-------|--------|--------|---|
| NuTone        | Broan   | Number of<br>Lights | А                    | В      | С     | D      | E      | F |
| 755427        |         | 3                   | 23-1/2               | 27-3/4 | 4-3/4 | 22     | 26-1/2 | 4 |
| 755435        | 755435B | 4                   | 30                   | 27-3/4 | 4-3/4 | 28-1/2 | 26-1/2 | 4 |
| 755443        |         | 5                   | 36                   | 27-3/4 | 4-3/4 | 34-1/2 | 26-1/2 | 4 |
| 755451        |         | 6                   | 47-3/4               | 27-3/4 | 4-3/4 | 46     | 26-1/2 | 4 |