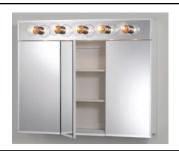

## ASHLAND MEDICINE CABINETS WITH LIGHTS

## FEATURES/TYPICAL SPECIFICATIONS

- Surface-Mounted Installation
- (3) 1/2" Beveled Edge Mirrors
- Housing/Body is PT02/Classic White Finish
- Housing/Body is Panel Style Construction (No Face-Frame) (WD/FMLS)
- Particle Board Construction with PVC Laminate
- MDF Back Panel
- Dowel/Glue & Tongue & Groove Construction
- Fully Assembled for Quick Installation
- 2 Fixed Shelves
- Integral Mounting Bars with Pre-Drilled Mounting Holes
- Nickel Finish Pivot Hinges (HG13)
- · Includes Mounting Hardware
- CARB 93120 Phase 1 Compliant for Formaldehyde
- Satin Nickel Socket Cups
- Medium Base (E27) Sockets Typical
- Recommended Lamping 60W Maximum G25/G40 Lamps (Lamps by Others)
- · Electrical Options are UL Listed